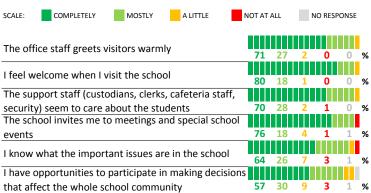

### SCHOOL COMMUNITY

| My School's Score | 82 | VERY STRONG |
|-------------------|----|-------------|
|                   |    |             |

How much do you agree with the following statements about your child's school?