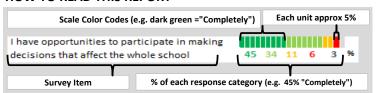

### **NOBLE - BUTLER HS**

# MY VOICE, MY SCHOOL Parent/Guardian Survey 2017 Report

### **HOW TO READ THIS REPORT**



#### **MEASURE SCORES**

### Scores are calculated by aggregating the response items in that measure, giving more weight to those reponse items that are harder to agree with.

• Because schools are compared to other schools in the district, performance may be labeled "weak" despite having a majority of positive responses to individual items.



### **RESPONSE RATE**

#### My School's Response Rate 31%

- Results not reported for schools with a response rate less than 30%.
- · Response rate estimated by dividing the school's April 2016 enrollment by total number of children parents report having at the school.

# **SURVEYED PARENT RACE**



### SCHOOL RECOMMENDATION

How likely are parents to recommend this school, on a scale of 1 to 10?

My School's Average Score

9.2

### **SCHOOL SAFET