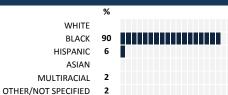

### **NOBLE - BUTLER HS**

# MY VOICE, MY SCHOOL Parent/Guardian Survey 2017 Report

### **HOW TO READ THIS REPORT**



#### **MEASURE SCORES**

### Scores are calculated by aggregating the response items in that measure, giving more weight to those reponse items that are harder to agree with.

• Because schools are compared to other schools in the district, performance may be labeled "weak" despite having a majority of positive responses to individual items.



### **RESPONSE RATE**

#### My School's Response Rate 31%

- Results not reported for schools with a response rate less than 30%.
- · Response rate estimated by dividing the school's April 2016 enrollment by total number of children parents report having at the school.

# **SURVEYED PARENT RACE**



### SCHOOL RECOMMENDATION

How likely are parents to recommend this school, on a scale of 1 to 10?

My School's Average Score

9.2

### **SCHOOL SAFETY**





### SCHOOL COMMUNITY

| My School's Score | 82 | VERY STRONG |
|-------------------|----|-------------|
|                   |    |             |

How much do you agree with the following statements about your child's school?



## **QUALITY OF FACILITIES**

SCALE: EXCELLENT

| My School's Score | 68 | STRONG |
|-------------------|----|--------|
|-------------------|----|--------|

DON'T KNOW/DNA NO RESPONSE

How would you rate the quality of the following facilities at your school? POOR

SATISFACTORY

| Your child's classroom            |                      |    |
|-----------------------------------|----------------------|----|