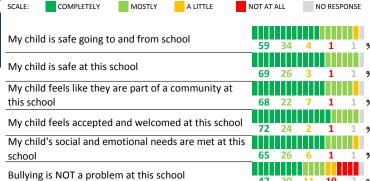

**MEASURE SCORES**

### Scores are calculated by aggregating the response items in that measure, giving more weight to those reponse items that are harder to agree with.

• Because schools are compared to other schools in the district, performance may be labeled "weak" despite having a majority of positive responses to individual items.



### **RESPONSE RATE**

#### My School's Response Rate 31%

- Results not reported for schools with a response rate less than 30%.
- · Response rate estimated by dividing the school's April 2016 enrollment by total number of children parents report having at the school.

# **SURVEYED PARENT RACE**



### SCHOOL RECOMMENDATION

How likely are parents to recommend this school, on a scale of 1 to 10?

My School's Average Score

9.2

### **SCHOOL SAFETY**





### SCHOOL COMMUNITY

| My School's Score | 82 | VERY STRONG |
|-------------------|----|-------------|
|                   |    |             |

How much do you agree with the following statements about your child's school?



## **QUALITY OF FACILITIES**

SCALE: EXCELLENT

| My School's Score | 68 | STRONG |
|-------------------|----|--------|
|-------------------|----|--------|

DON'T KNOW/DNA NO RESPONSE

How would you rate the quality of the following facilities at your school? POOR

SATISFACTORY

| Your child's classroom            |                      |    |
|-----------------------------------|----------------------|----|
|                                   | <b>62 25 0 11 1</b>  | %  |
| Access to technology              |                      |    |
|